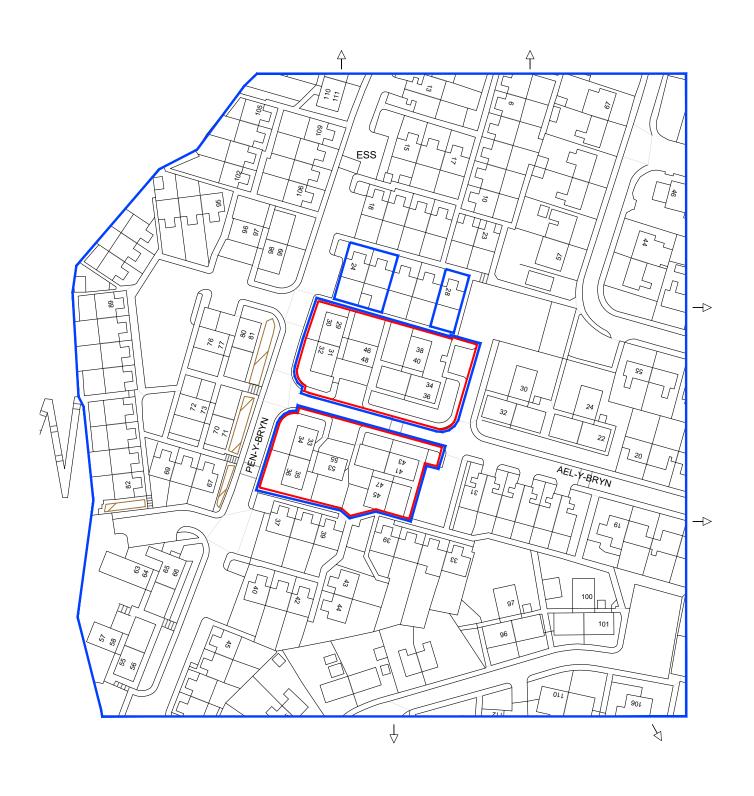

Any surveyed information incorporated within this drawing cannot be guaranteed as accurate unless confirmed by a fixed dimension. All dimensions are in millimetres unless noted otherwise.

- Adjacent land in applicant ownership (all properties except 24,25 and 28 Pen y Bryn)
- **Application Site Boundary**

Head Office

w - www.hughesarchitects.co.uk

29 Broad Street Newtown SYI6 2BQ t - 01686 610311

| Project Redevelopment of Pen y E<br>Powys SA9 IHY | Bryn and Ael y Bryn, Ystradgynla | is, |
|---------------------------------------------------|----------------------------------|-----|
| Drawing Status                                    | Drawing Title                    |     |
| Stage 3a Planning                                 | Location Plan                    |     |
| Scale 1:1250@A3Date 14.12.22                      | Drawing No                       | Rev |
| Drawn by GSP Checked RL                           | X078.3a.3.001                    | A   |